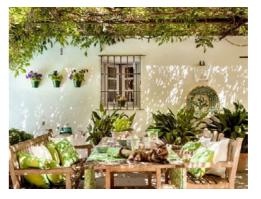

hot summer climate offering shading and natural cooling. Furthermore, the variety of spaces provides opportunity for both summer and winter enjoyment. With open spaces and deciduous plantings, the design allows sun to enter and warm the development during winter.

### **LEGEND**

- 01 Catenary lighting over with pendant and LED fairy lights
- Water feature/ Reflection pool framing space
- Large modern concrete pots with standard fig trees
- Outdoor dining precinct with space for long table
- 1m high planter wall to ensure sufficient soil volume for optimal tree growth with lower bench seats (including ergonomic back and arm-rests)
- Rustic pavement with smaller pots
- Sculptural water feature with beach seat adjacent
- Trellis structure with vertical wires and climbers to frame the space









5M/ 1:100@A3



## LANDSCAPE SKETCH - ZONE 2



## **LANDSCAPE PLAN - ZONE 3**



The design of this courtyard includes a variety of mature trees, mass planting and water in order to help create a micro-climate within the development. This in turn helps address Penrith's hot summer climate offering shading and natural cooling. Furthermore, the variety of spaces provides opportunity for both summer and winter enjoyment. With open spaces and deciduous plantings, the design allows sun to enter and warm the development during winter.

### **LEGEND**

- 01 Circulation path (granite paver) with pots / planting
- Open turf area (bocce or boules)
- 1m high planter wall to ensure sufficient soil volume for optimal tree growth
- Pergola structure connected to architectural shelter
- Streetsc