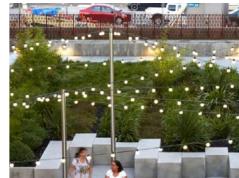

mmer climate offering shading and natural cooling. Furthermore, the variety of spaces provides opportunity for both summer and winter enjoyment. With open spaces and deciduous plantings, the design allows sun to enter and warm the development during winter.

### **LEGEND**

- 01 Catenary lighting over with pendant and LED fairy lights
- Water feature/ Reflection pool framing space
- Large modern concrete pots with standard fig trees
- Outdoor dining precinct with space for long table
- 1m high planter wall to ensure sufficient soil volume for optimal tree growth with lower bench seats (including ergonomic back and arm-rests)
- Rustic pavement with smaller pots
- Sculptural water feature with beach seat adjacent
- Trellis structure with vertical wires and climbers to frame the space









5M/ 1:100@A3



## LANDSCAPE SKETCH - ZONE 2



## **LANDSCAPE PLAN - ZONE 3**



The design of this courtyard includes a variety of mature trees, mass planting and water in order to help create a micro-climate within the development. This in turn helps address Penrith's hot summer climate offering shading and natural cooling. Furthermore, the variety of spaces provides opportunity for both summer and winter enjoyment. With open spaces and deciduous plantings, the design allows sun to enter and warm the development during winter.

### **LEGEND**

- 01 Circulation path (granite paver) with pots / planting
- Open turf area (bocce or boules)
- 1m high planter wall to ensure sufficient soil volume for optimal tree growth
- Pergola structure connected to architectural shelter
- Streetscape (o