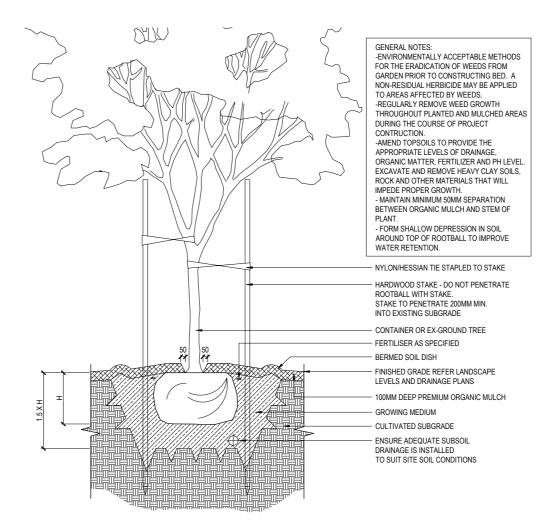

## LANDSCAPE DETAILS

TYPICAL MASS PLANTING ON GRADE DETAIL **SCALE 1:40** 

TYPICAL TREE ON GRAGE DETAIL **SCALE 1:40** 