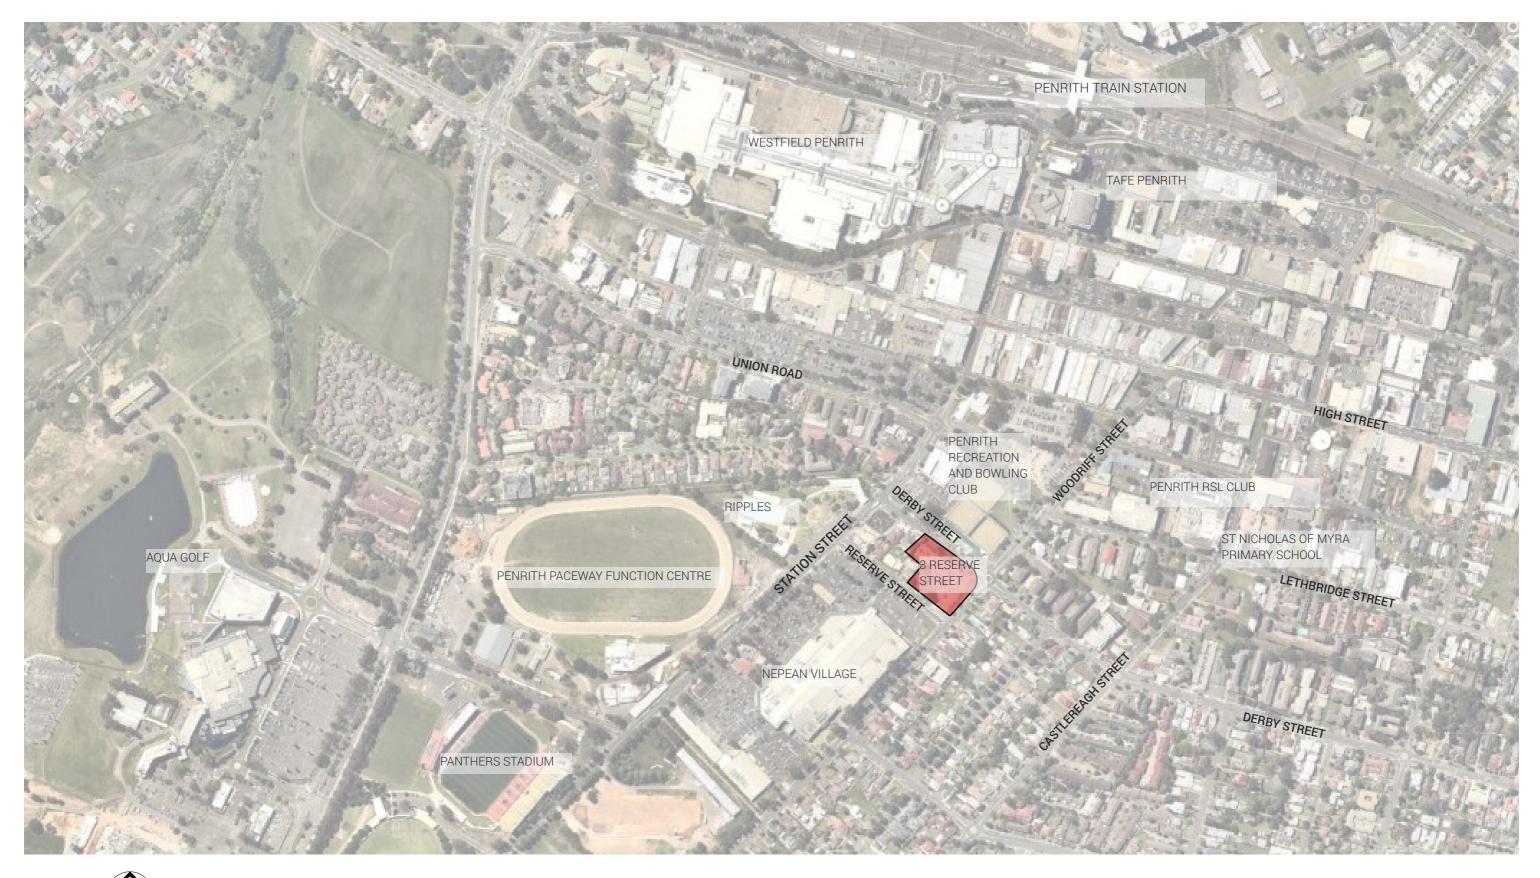

ing
- Bocce lawn to provide opportunities to maintain and enhance physical well-being
- Calming and meditative water feature adjacent to pathways that are under the cover of shade structures
- · Herb garden with wheelchair accessibility, offering all users opportunities to grow edible
- Therapeutic, aromatic sensory planting common to Mediterranean garden
- Flexible design suitable for dementia patients
- Communal washing lines
- · Green walling & cable support systems

The materiality of the public domain builds upon that of the proposed buildings designed by Jackson Teese Architects.

The principles outlined in the CPTED Guidelines have been applied to this site ensuring the following;

- Surveillance
- Access Control
- Territorial reinforcement
- Space Management

## SITE CONTEXT PLAN





## SITE CONTEXT PERSPECTIVE



## **SITE ANALYSIS**





Powerlines

Solar path

Existing trees

Bus stop

Pedestrian island/blister crossings

Signalised pedestrian crossing

Site boundary



## LANDSCAPE MASTERPLAN



### **LEGEND**

- Raised planters located throughout the courtyards 1m minimum height
- Open multifunction turf area
- Tensile wire structure / lightweight pergola with climbers
- Water feature/ reflection pools
- Central mediterranean courtyard with catenary lighting
- Large modern pots with specimen trees to both sides of courtyard
- Water feature/sculpture and seating area
- Art work/Sculpture
- Drying area
- Potential future thoroughfare connection
- Post box
- Architectural pots of varying sizes with specimen plants to building entry
- Existing Ficus hillii to be r