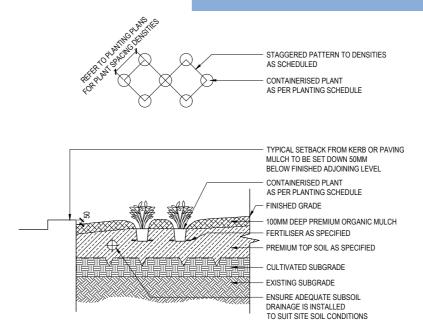

## LANDSCAPE DETAILS

TYPICAL MASS PLANTING ON GRADE DETAIL **SCALE 1:40** 

TYPICAL TREE ON GRAGE DETAIL **SCALE 1:40** 