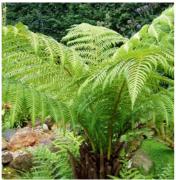

## PRECEDENT IMAGES

### **TREES**

Cyathea australis (Rough Tree Fern)

Cyathea cooperi (Lacy Tree Fern)

Dicksonia antarctica (Soft Tree Fern)