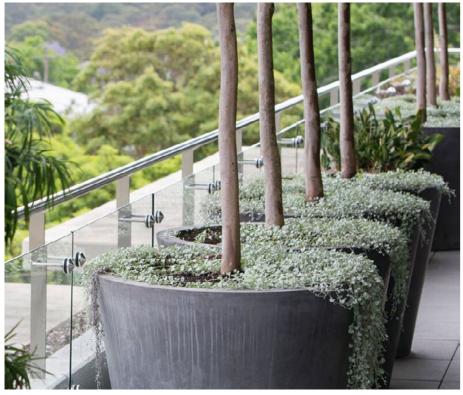

climate offering shading and natural cooling. Furthermore, the variety of spaces provides opportunity for both summer and winter enjoyment. With open spaces and deciduous plantings, the design allows sun to enter and warm the development during winter.

### **LEGEND**

- 01 Circulation path (granite paver) with pots / planting
- Open turf area (bocce or boules)
- 1m high planter wall to ensure sufficient soil volume for optimal tree growth
- Pergola structure connected to architectural shelter
- Streetscape (outside of site boundary)
- 1.5m black palisade perimeter fence
- Wheel-chair accessible herb garden with integrated seat
- Outdoor dining tables and chairs
- Park benches with armrests + back rests









5M/ 1:100@A3



## LANDSCAPE SKETCH - ZONE 3



## PRECEDENT IMAGES















## **INDICATIVE PLANTING PLAN**



## TYPICAL PLANTING PALETTE- FULL SUN/PART SHADE

TREES

SYM BOTANICAL NAME

Angophora hispida

Pistacia chinensis

Lagerstroemia indica 'Natchez'

Lagerstroemia indica 'Natchez' Lagerstroemia indica 'Souix'

Lagerstroemia indica 'Lipan'

Ficus sp.

### **TREES**



Lagerstroemia indica 'Lipan' Magnolia 'Little Gem' (Lipan Crepe Myrtle)



(Dwarf magnolia)



Pistacia chinesis (Chinese pistache)



Pyrus calleryana 'Chanticleer' (Ornamental Pear)

### SHRUBS



Jasminum sambac 'Arabian Jasmine' (Arabian Jasmine)



Metrosideros 'Fiji Fire'



Murraya paniculata (Mock Orange)



Michelia figo (Port Wine Magnolia)



Rhaphiolepis delacourii Strelitzia reginae (Hybrid Indian Hawthorn)



(Bird of Paradise)

### HEDGES



Acmena smithii (Lilly Pilly)