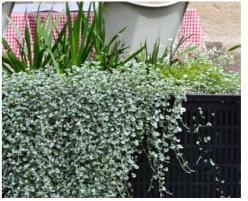

- Raised planters located throughout the courtyards 1m minimum height
- Open multifunction turf area
- Tensile wire structure / lightweight pergola with climbers
- Water feature/ reflection pools
- Central mediterranean courtyard with catenary lighting
- Large modern pots with specimen trees to both sides of courtyard
- Water feature/sculpture and seating area
- Art work/Sculpture
- Drying area
- Potential future thoroughfare connection
- Post box
- Architectural pots of varying sizes with specimen plants to building entry
- Existing Ficus hillii to be retained
- Landscape planter over OSD tank
- Extent of basement below

NOTE: REFER TO ARCHITECTURAL DRAWINGS FOR ILLUSTRATED DEEP SOIL PLANTING ZONES

20M/ 1:400@A3



## FIRST FLOOR PLAN



### **LEGEND**

01 Landscape planting area









20M/ 1:400@A3 |



## **SECOND - THIRD FLOOR PLAN**



### **LEGEND**

01 Landscape planting area

20M/ 1:400@A3 |

## FORTH - FIFTH FLOOR PLAN



### **LEGEND**

- Outdoor paved terrace area with river pebble ballast. Refer to pg.24 for further detail.
- Landscape planting area

20M/ 1:400@A3



## **FENCE STRATEGY DIAGRAM**



### **LEGEND**



1.8m Boundary fence and gate for pedestrian access. (Black palisade)



1.5m Boundary fence and gate for pedestrian access to communal areas.

(Black palisade with hardwood timber piers)



1.2m Boundary fence and gate for pedestrian access to private units.

(Black palisade with hardwood timber piers, offset min. 1m from site boundary)



Potential fence to future thoroughfare connection



**Building entrance** 

Timber batten screen

Refer