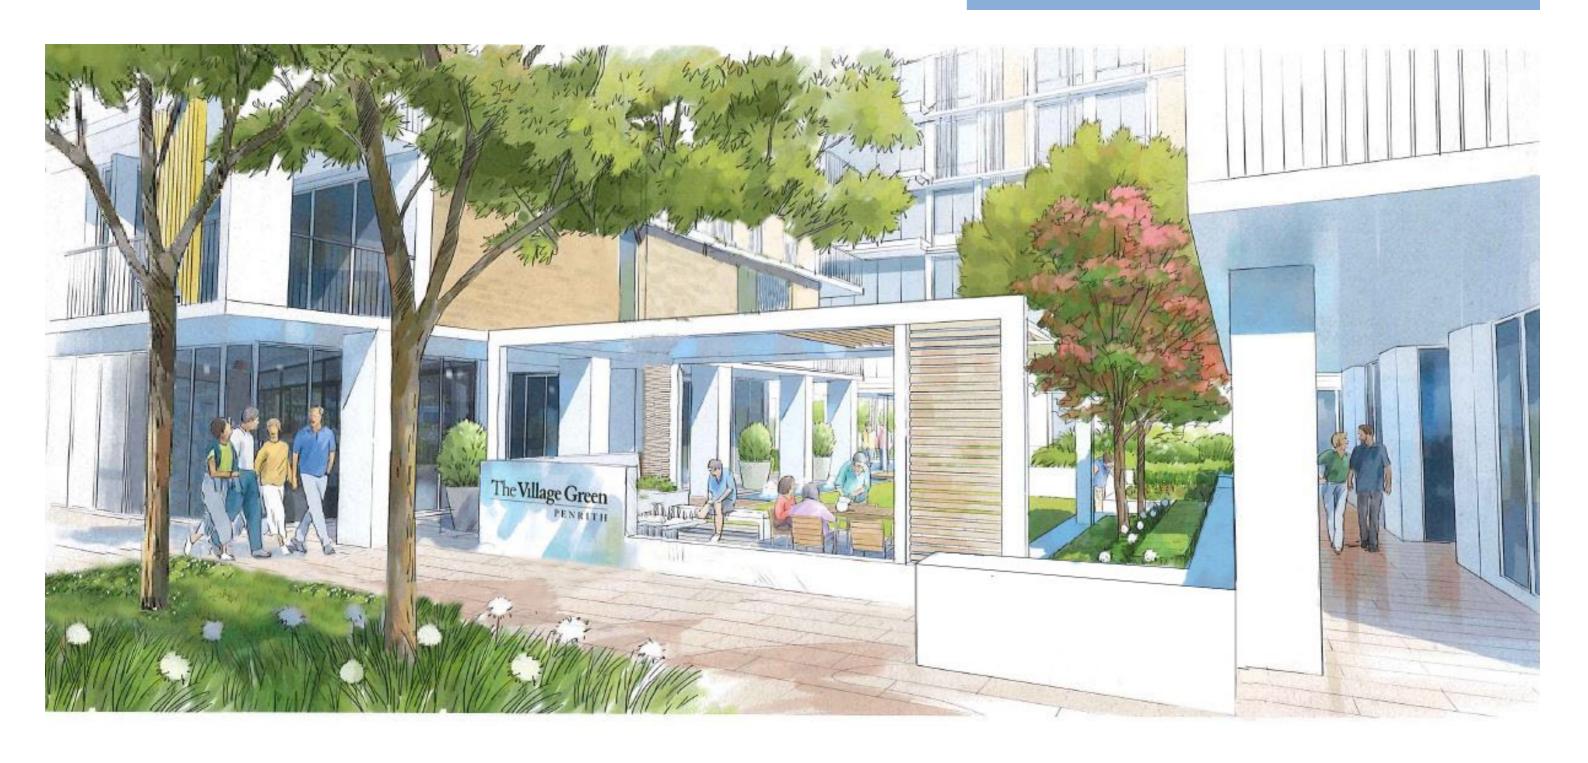

## SITE CONTEXT PERSPECTIVE

## **INTRODUCTION**

PLACE Design Group were engaged by Greengate to undertake the design of landscaping elements that comprise the Greengate retirement village. The site is located at 3 Reserve Street, Penrith, NSW. The landscape design will contribute to the creation of vibrant and safe outdoor environment for residents and visitors.

The materiality of the public domain builds upon that of the proposed buildings designed by Jackson Teese Architects.

The principles outlined in the CPTED Guidelines have been applied to this site ensuring the following;