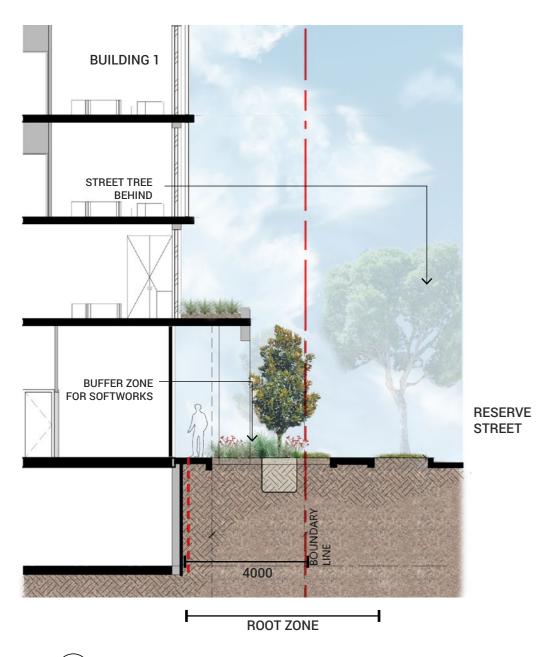

## **SECTIONS - TREE PLANTING IN DEEP SOIL**

SECTION 01 - RESERVE STREET DEEP SOIL ZONE

SECTION 02 - DERBY STREET DEEP SOIL ZONE

- Minimum 2 7.16m wide planting zone from building setback to property boundary
- · Unencumbered ground plane to ensure maximum soil volume for optimal tree growth
- · Variety of planting species along street frontages including deciduous tree species to provide shade is summer and allow light to penetrate the development in winter
- Root barrier protection