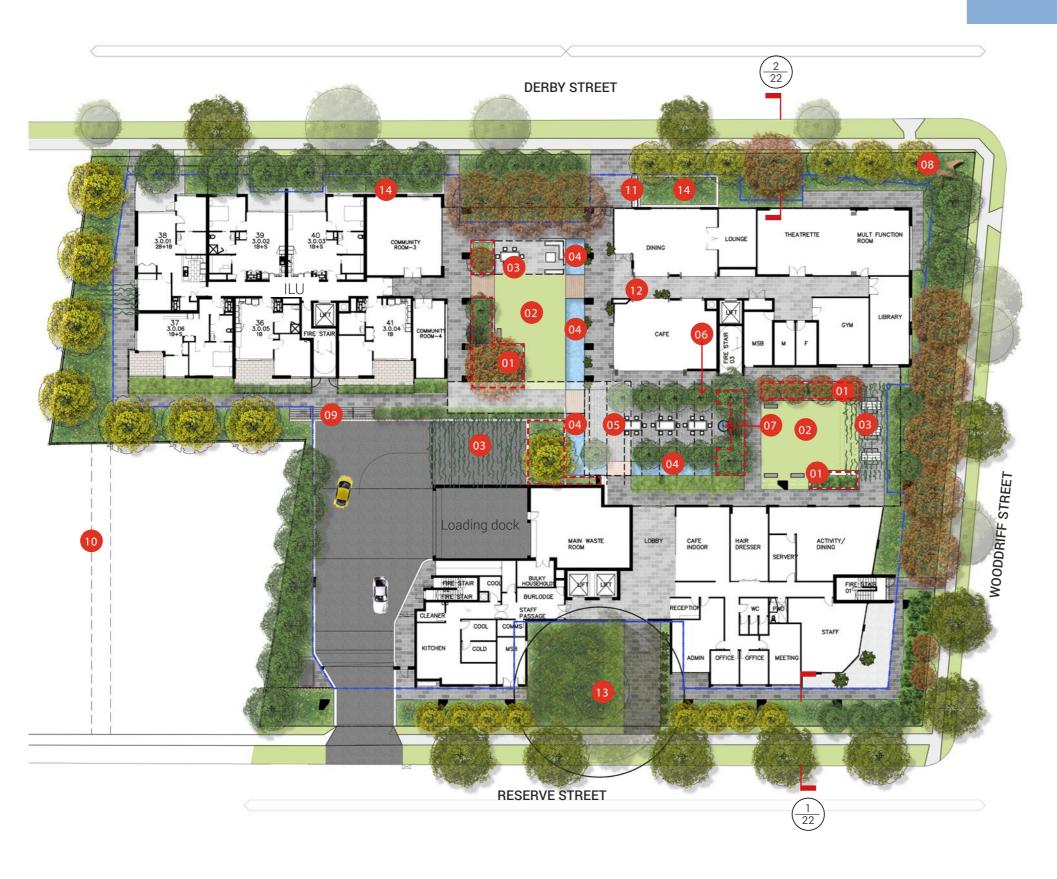

## LANDSCAPE MASTERPLAN

### **LEGEND**

- Raised planters located throughout the courtyards 1m minimum height
- Open multifunction turf area
- Tensile wire structure / lightweight pergola with climbers
- Water feature/ reflection pools
- Central mediterranean courtyard with catenary lighting
- Large modern pots with specimen trees to both sides of courtyard
- Water feature/sculpture and seating area
- Art work/Sculpture
- Drying area
- Potential future thoroughfare connection
- Post box
- Architectural pots of varying sizes with specimen plants to building entry
- Existing Ficus hillii to be retained
- Landscape planter over OSD tank
- Extent of basement below

NOTE: REFER TO ARCHITECTURAL DRAWINGS FOR ILLUSTRATED DEEP SOIL PLANTING ZONES

20M/ 1:400@A3