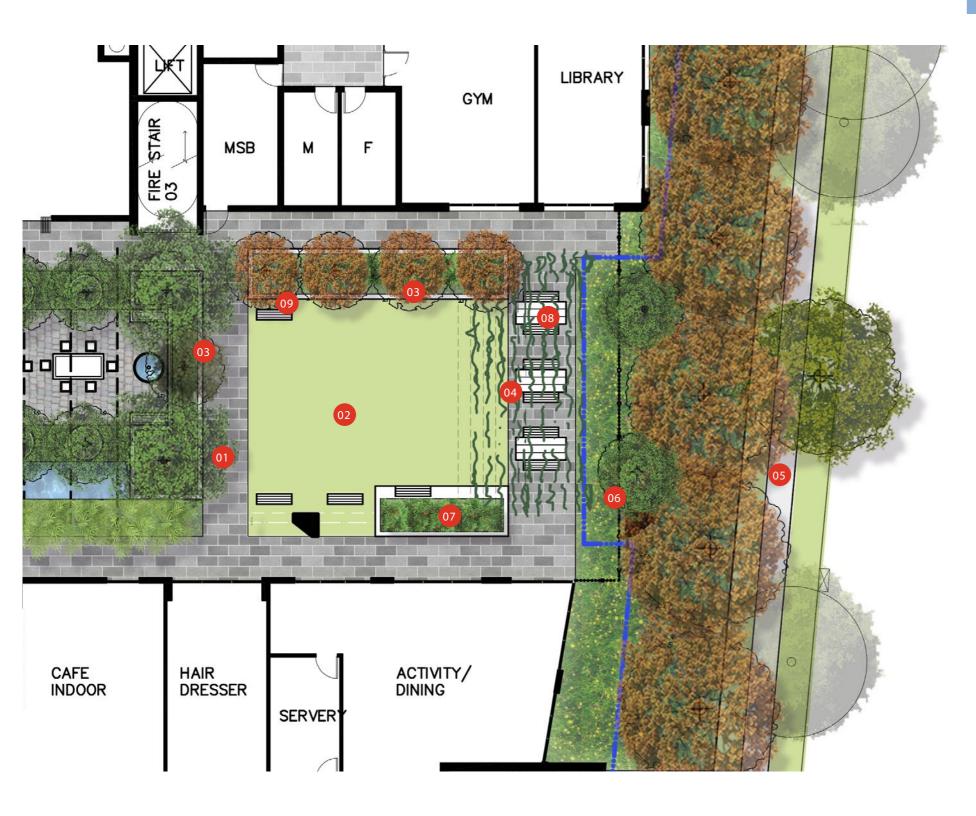

## FIRST FLOOR PLAN

### **LEGEND**

01 Landscape planting area

20M/ 1:400@A3 |