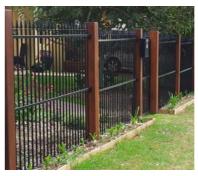

### **LEGEND**

1.8m Boundary fence and gate for pedestrian access. (Black palisade)

1.5m Boundary fence and gate for pedestrian access to communal areas.

(Black palisade with hardwood timber piers)

1.2m Boundary fence and gate for pedestrian access to private units.

(Black palisade with hardwood timber piers, offset min. 1m from site boundary)

Potential fence to future thoroughfare connection

**Building entrance** 

Timber batten screen

Refer to pg.25 for additional information on fencing detail.

1.8M Black palisade boundary fence example

1.2-1.5m Black palisade fence with hardwood timber pier example

1.2-1.5m Black palisade fence with hardwood timber pier example

Vertical timber batten screen to substation and drying area