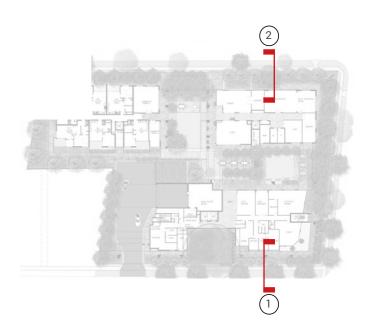

## **SECTIONS - TREE PLANTING IN DEEP SOIL**

SECTION 01 - RESERVE STREET DEEP SOIL ZONE

SECTION 02 - DERBY STREET DEEP SOIL ZONE

- Minimum 2 7.16m wide planting zone from building setback to property boundary
- · Unencumbered ground plane to ensure maximum soil volume for optimal tree growth
- · Variety of planting species along street frontages including deciduous tree species to provide shade is summer and allow light to penetrate the development in winter
- Root barrier protection