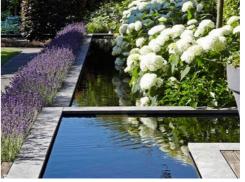

summer climate offering shading and natural cooling. Furthermore, the variety of spaces provides opportunity for both summer and winter enjoyment. With open spaces and deciduous plantings, the design allows sun to enter and warm the development during winter.

### **LEGEND**

- 01 Catenary lighting over with pendant and LED fairy lights
- Water feature/ Reflection pool framing space
- Large modern concrete pots with standard fig trees
- Outdoor dining precinct with space for long table
- 1m high planter wall to ensure sufficient soil volume for optimal tree growth with lower bench seats (including ergonomic back and arm-rests)
- Rustic pavement with smaller pots
- Sculptural water feature with beach seat adjacent
- Trellis structure with vertical wires and climbers to frame the space









5M/ 1:100@A3



## LANDSCAPE SKETCH - ZONE 2



## **LANDSCAPE PLAN - ZONE 3**



The design of this courtyard includes a variety of mature trees, mass planting and water in order to help create a micro-climate within the development. This in turn helps address Penrith's hot summer climate offering shading and natural cooling. Furthermore, the variety of spaces provides opportunity for both summer and winter enjoyment. With open spaces and deciduous plantings, the design allows sun to enter and warm the development during winter.

### **LEGEND**

- 01 Circulation path (granite paver) with pots / planting
- Open turf area (bocce or boules)
- 1m high planter wall to ensure sufficient soil volume for optimal tree growth
- Pergola structure connected to architectural shelter
- Streetscape