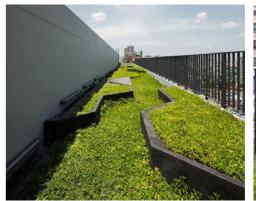

ND**

- Raised planters located throughout the courtyards 1m minimum height
- Open multifunction turf area
- Tensile wire structure / lightweight pergola with climbers
- Water feature/ reflection pools
- Central mediterranean courtyard with catenary lighting
- Large modern pots with specimen trees to both sides of courtyard
- Water feature/sculpture and seating area
- Art work/Sculpture
- Drying area
- Potential future thoroughfare connection
- Post box
- Architectural pots of varying sizes with specimen plants to building entry
- Existing Ficus hillii to be retained
- Landscape planter over OSD tank
- Extent of basement below

NOTE: REFER TO ARCHITECTURAL DRAWINGS FOR ILLUSTRATED DEEP SOIL PLANTING ZONES

20M/ 1:400@A3



## FIRST FLOOR PLAN



### **LEGEND**

01 Landscape planting area









20M/ 1:400@A3 |



## **SECOND - THIRD FLOOR PLAN**



### **LEGEND**

01 Landscape planting area

20M/ 1:400@A3 |

## FORTH - FIFTH FLOOR PLAN



### **LEGEND**

- Outdoor paved terrace area with river pebble ballast. Refer to pg.24 for further detail.
- Landscape planting area

20M/ 1:400@A3



## **FENCE STRATEGY DIAGRAM**



### **LEGEND**



1.8m Boundary fence and gate for pedestrian access. (Black palisade)



1.5m Boundary fence and gate for pedestrian access to communal areas.

(Black palisade with hardwood timber piers)



1.2m Boundary fence and gate for pedestrian access to private units.

(Black palisade with hardwood timber piers, offset min. 1m from site boundary)



Potential fence to future thoroughfare connection



**Building entrance** 

Timber batten screen

Re