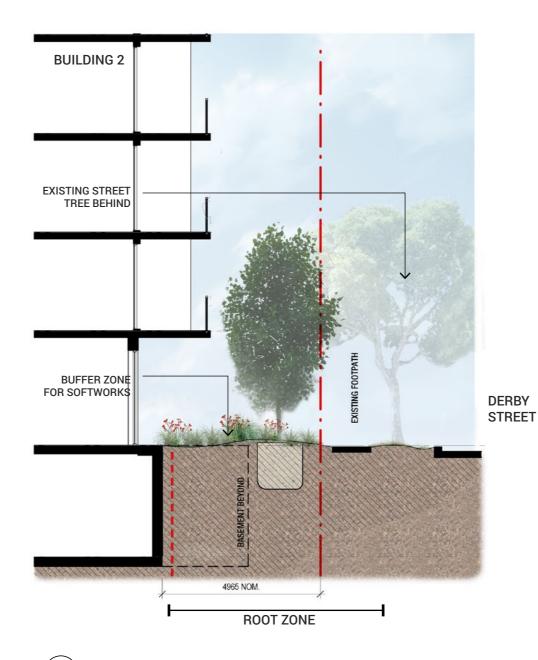

## **SECTIONS - TREE PLANTING IN DEEP SOIL**

SECTION 01 - RESERVE STREET DEEP SOIL ZONE

SECTION 02 - DERBY STREET DEEP SOIL ZONE

- Minimum 2 7.16m wide planting zone from building setback to property boundary
- · Unencumbered ground plane to ensure maximum soil volume for optimal tree growth
- · Variety of planting species along street frontages including deciduous tree species to provide shade is summer and allow light to penetrate the development in winter
- Root barrier protection