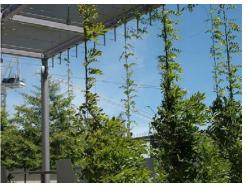

development. This in turn helps address Penrith's hot summer climate offering shading and natural cooling. Furthermore, the variety of spaces provides opportunity for both summer and winter enjoyment. With open spaces and deciduous plantings, the design allows sun to enter and warm the development during winter.

### **LEGEND**

- 01 Shallow linear water feature (differing effects)
- Integrated outdoor furniture
- Pergola structure overhead
- 'Urbanline' resin timber bridge over water
- 1m high planter wall to ensure sufficient soil volume for optimal tree growth
- Outdoor bench seat with arm and back rests
- Retractable movie screen (furniture can be rearranged / for events)
- Signage Wall (refer perspective)
- Architectural pots of varying sizes with specimen plants
- Open lawn area











5M/ 1:100@A3



## LANDSCAPE SKETCH - ZONE 1



## LANDSCAPE PLAN - ZONE 2



The design of this courtyard includes a variety of mature trees, mass planting and water in order to help create a micro-climate within the development. This in turn helps address Penrith's hot summer climate offering shading and natural cooling. Furthermore, the variety of spaces provides opportunity for both summer and winter enjoyment. With open spaces and deciduous plantings, the design allows sun to enter and warm the development during winter.

### **LEGEND**

- 01 Catenary lighting over with pendant and LED fairy lights
- Water feature/ Reflection pool framing space
- Large modern concrete pots with standard fig trees
- Outdoor dining precinct with space for long table
- 1m high planter wall to ens