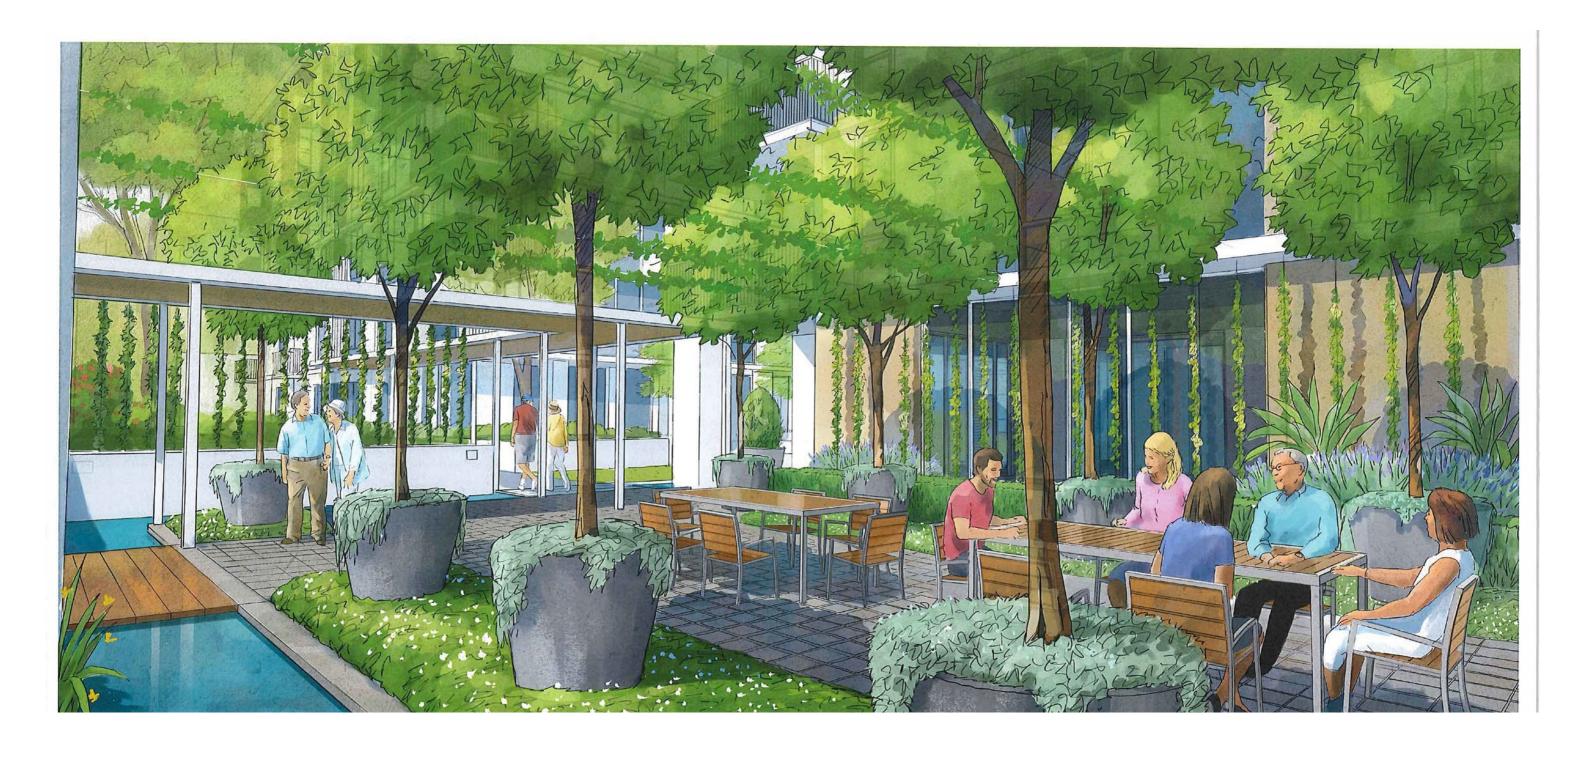

g. Furthermore, the variety of spaces provides opportunity for both summer and winter enjoyment. With open spaces and deciduous plantings, the design allows sun to enter and warm the development during winter.

### **LEGEND**

- 01 Catenary lighting over with pendant and LED fairy lights
- Water feature/ Reflection pool framing space
- Large modern concrete pots with standard fig trees
- Outdoor dining precinct with space for long table
- 1m high planter wall to ensure sufficient soil volume for optimal tree growth with lower bench seats (including ergonomic back and arm-rests)
- Rustic pavement with smaller pots
- Sculptural water feature with beach seat adjacent
- Trellis structure with vertical wires and climbers to frame the space









5M/ 1:100@A3



## LANDSCAPE SKETCH - ZONE 2



## **LANDSCAPE PLAN - ZONE 3**



The design of this courtyard includes a variety of mature trees, mass planting and water in order to help create a micro-climate within the development. This in turn helps address Penrith's hot summer climate offering shading and natural cooling. Furthermore, the variety of spaces provides opportunity for both summer and winter enjoyment. With open spaces and deciduous plantings, the design allows sun to enter and warm the development during winter.

### **LEGEND**

- 01 Circulation path (granite paver) with pots / planting
- Open turf area (bocce or boules)
- 1m high planter wall to ensure sufficient soil volume for optimal tree growth
- Pergola structure connected to architectural shelter
- Streetscape (outside of site boundary)
- 1.5m black palisade p