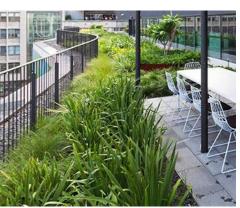

**

- Raised planters located throughout the courtyards 1m minimum height
- Open multifunction turf area
- Tensile wire structure / lightweight pergola with climbers
- Water feature/ reflection pools
- Central mediterranean courtyard with catenary lighting
- Large modern pots with specimen trees to both sides of courtyard
- Water feature/sculpture and seating area
- Art work/Sculpture
- Drying area
- Potential future thoroughfare connection
- Post box
- Architectural pots of varying sizes with specimen plants to building entry
- Existing Ficus hillii to be retained
- Landscape planter over OSD tank
- Extent of basement below

NOTE: REFER TO ARCHITECTURAL DRAWINGS FOR ILLUSTRATED DEEP SOIL PLANTING ZONES

20M/ 1:400@A3



## FIRST FLOOR PLAN



### **LEGEND**

01 Landscape planting area









20M/ 1:400@A3 |



## **SECOND - THIRD FLOOR PLAN**



### **LEGEND**

01 Landscape planting area

20M/ 1:400@A3 |

## FORTH - FIFTH FLOOR PLAN



### **LEGEND**

- Outdoor paved terrace area with river pebble ballast. Refer to pg.24 for further detail.
- Landscape planting area

20M/ 1:400@A3



## **FENCE STRATEGY DIAGRAM**



### **LEGEND**



1.8m Boundary fence and gate for pedestrian access. (Black palisade)



1.5m Boundary fence and gate for pedestrian access to communal areas.

(Black palisade with hardwood timber piers)



1.2m Boundary fence and gate for pedestrian access to private units.

(Black palisade with hardwood timber piers, offset min. 1m from site boundary)



Potential fence to future thoroughfare connection



**Building entrance** 

Timber batten screen

Refe