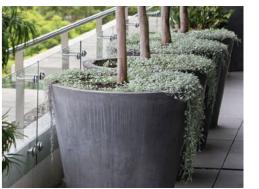

t summer climate offering shading and natural cooling. Furthermore, the variety of spaces provides opportunity for both summer and winter enjoyment. With open spaces and deciduous plantings, the design allows sun to enter and warm the development during winter.

### **LEGEND**

- 01 Catenary lighting over with pendant and LED fairy lights
- Water feature/ Reflection pool framing space
- Large modern concrete pots with standard fig trees
- Outdoor dining precinct with space for long table
- 1m high planter wall to ensure sufficient soil volume for optimal tree growth with lower bench seats (including ergonomic back and arm-rests)
- Rustic pavement with smaller pots
- Sculptural water feature with beach seat adjacent
- Trellis structure with vertical wires and climbers to frame the space









5M/ 1:100@A3



## LANDSCAPE SKETCH - ZONE 2



## **LANDSCAPE PLAN - ZONE 3**



The design of this courtyard includes a variety of mature trees, mass planting and water in order to help create a micro-climate within the development. This in turn helps address Penrith's hot summer climate offering shading and natural cooling. Furthermore, the variety of spaces provides opportunity for both summer and winter enjoyment. With open spaces and deciduous plantings, the design allows sun to enter and warm the development during winter.

### **LEGEND**

- 01 Circulation path (granite paver) with pots / planting
- Open turf area (bocce or boules)
- 1m high planter wall to ensure sufficient soil volume for optimal tree growth
- Pergola structure connected to architectural shelter
- Streetscap