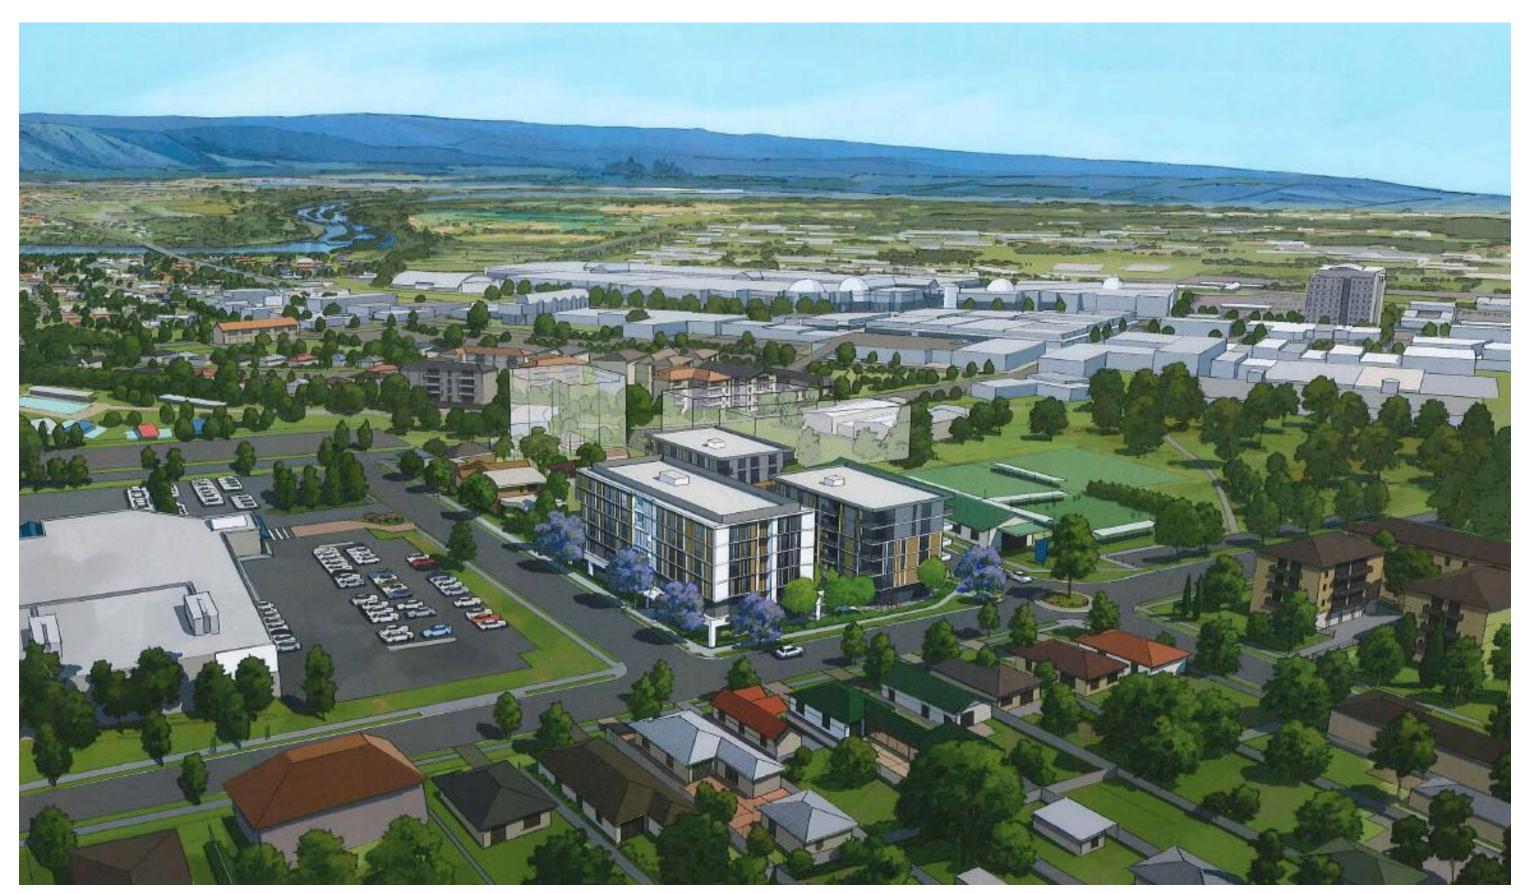

tunities to maintain and enhance physical well-being
- Calming and meditative water feature adjacent to pathways that are under the cover of shade structures
- · Herb garden with wheelchair accessibility, offering all users opportunities to grow edible
- Therapeutic, aromatic sensory planting common to Mediterranean garden
- Flexible design suitable for dementia patients
- Communal washing lines
- · Green walling & cable support systems

The materiality of the public domain builds upon that of the proposed buildings designed by Jackson Teese Architects.

The principles outlined in the CPTED Guidelines have been applied to this site ensuring the following;

- Surveillance
- Access Control
- Territorial reinforcement
- Space Management

## SITE CONTEXT PLAN





## SITE CONTEXT PERSPECTIVE



## **SITE ANALYSIS**





Powerlines

Solar path

Existing trees

Bus stop

Pedestrian island/blister crossings

Signalised pedestrian crossing

Site boundary



## LANDSCAPE MASTERPLAN



### **LEGEND**

- Raised planters located throughout the courtyards 1m minimum height
- Open multifunction turf area
- Tensile wire structure / lightweight pergola with climbers
- Water feature/ reflection pools
- Central mediterranean courtyard with catenary lighting
- Large modern pots with specimen trees to both sides of courtyard
- Water feature/sculpture and seating area
- Art work/Sculpture
- Drying area
- Potential future thoroughfare connection
- Post box
- Architectural pots of varying sizes with specimen plants to building entry
- Existing Ficus hillii to be retained
- Landscape planter over