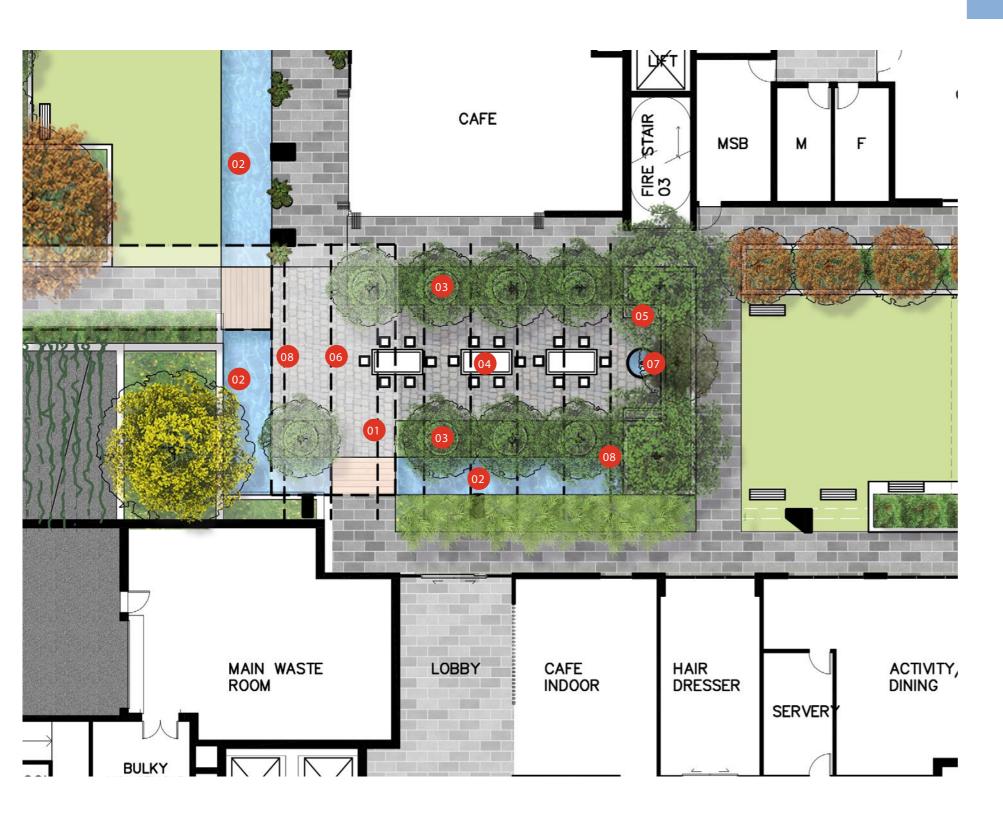

## LANDSCAPE MASTERPLAN

### **LEGEND**

- Raised planters located throughout the courtyards 1m minimum height
- Open multifunction turf area
- Tensile wire structure / lightweight pergola with climbers
- Water feature/ reflection pools
- Central mediterranean courtyard with catenary lighting
- Large modern pots with specimen trees to both sides of courtyard
- Water feature/sculpture and seating area
- Art work/Sculpture
- Drying area
- Potential future thoroughfare connection
- Post box
- Architectural pots of varying sizes with specimen plants to building entry
- Existing Ficus hillii to be retained
- Landscape planter over OSD tank
- Extent of basement below

NOTE: REFER TO ARCHITECTURAL DRAWINGS FOR ILLUSTRATED DEEP SOIL PLANTING ZONES

20M/ 1:400@A3