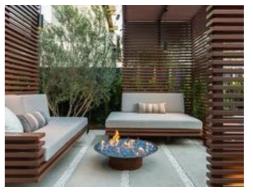

o-climate within the development. This in turn helps address Penrith's hot summer climate offering shading and natural cooling. Furthermore, the variety of spaces provides opportunity for both summer and winter enjoyment. With open spaces and deciduous plantings, the design allows sun to enter and warm the development during winter.

### **LEGEND**

- 01 Circulation path (granite paver) with pots / planting
- Open turf area (bocce or boules)
- 1m high planter wall to ensure sufficient soil volume for optimal tree growth
- Pergola structure connected to architectural shelter
- Streetscape (outside of site boundary)
- 1.5m black palisade perimeter fence
- Wheel-chair accessible herb garden with integrated seat
- Outdoor dining tables and chairs
- Park benches with armrests + back rests









5M/ 1:100@A3



## LANDSCAPE SKETCH - ZONE 3



## PRECEDENT IMAGES















## **INDICATIVE PLANTING PLAN**



## TYPICAL PLANTING PALETTE- FULL SUN/PART SHADE

TREES

SYM BOTANICAL NAME

Angophora hispida

Pistacia chinensis

Lagerstroemia indica 'Natchez'

Lagerstroemia indica 'Natchez' Lagerstroemia indica 'Souix'

Lagerstroemia indica 'Lipan'

Ficus sp.

### **TREES**



Lagerstroemia indica 'Lipan' Magnolia 'Little Gem' (Lipan Crepe Myrtle)



(Dwarf magnolia)



Pistacia chinesis (Chinese pistache)



Pyrus calleryana 'Chanticleer' (Ornamental Pear)

### SHRUBS



Jasminum sambac 'Arabian Jasmine' (Arabian Jasmine)



Metrosideros 'Fiji Fire'



Murraya paniculata (Mock Orange)



Michelia figo (Port Wine Magnolia)



Rhaphiolepis delacourii Strelitzia reginae (Hybrid Indi