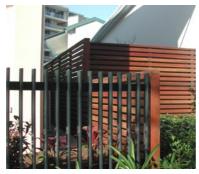

1.8M Black palisade boundary fence example

1.2-1.5m Black palisade fence with hardwood timber pier example

1.2-1.5m Black palisade fence with hardwood timber pier example

Vertical timber batten screen to substation and drying area