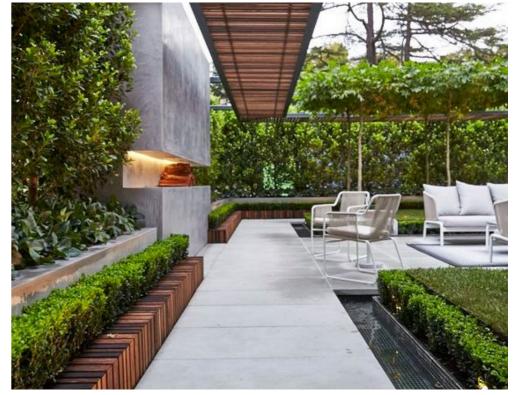

mate offering shading and natural cooling. Furthermore, the variety of spaces provides opportunity for both summer and winter enjoyment. With open spaces and deciduous plantings, the design allows sun to enter and warm the development during winter.

### **LEGEND**

- 01 Circulation path (granite paver) with pots / planting
- Open turf area (bocce or boules)
- 1m high planter wall to ensure sufficient soil volume for optimal tree growth
- Pergola structure connected to architectural shelter
- Streetscape (outside of site boundary)
- 1.5m black palisade perimeter fence
- Wheel-chair accessible herb garden with integrated seat
- Outdoor dining tables and chairs
- Park benches with armrests + back rests









5M/ 1:100@A3



## LANDSCAPE SKETCH - ZONE 3



## PRECEDENT IMAGES















## **INDICATIVE PLANTING PLAN**



## TYPICAL PLANTING PALETTE- FULL SUN/PART SHADE

TREES

SYM BOTANICAL NAME

Angophora hispida

Pistacia chinensis

Lagerstroemia indica 'Natchez'

Lagerstroemia indica 'Natchez' Lagerstroemia indica 'Souix'

Lagerstroemia indica 'Lipan'

Ficus sp.

### **TREES**



Lagerstroemia indica 'Lipan' Magnolia 'Little Gem' (Lipan Crepe Myrtle)



(Dwarf magnolia)



Pistacia chinesis (Chinese pistache)



Pyrus calleryana 'Chanticleer' (Ornamental Pear)

### SHRUBS



Jasminum sambac 'Arabian Jasmine' (Arabian Jasmine)



Metrosideros 'Fiji Fire'



Murraya paniculata (Mock Orange)



Michelia figo (Port Wine Magnolia)



Rhaphiolepis delacourii Strelitzia reginae (Hybrid Indian Hawthorn)



(Bird of Paradise)

### HEDGES



Acmena smithii (Lilly Pilly)



Acm