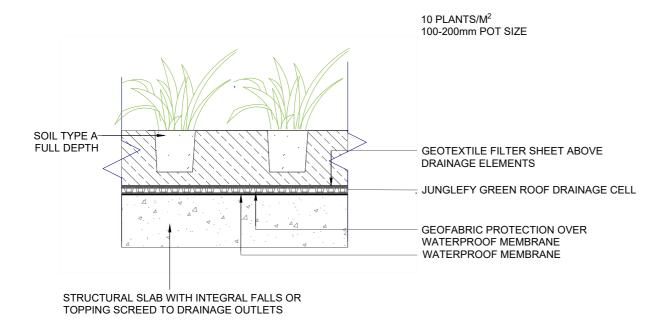

### TYPICAL ROOFTOP SOIL PROFILE **SCALE 1:20**

\*Planting details provided by Junglefy

MASSED PLANTING - 10 PLANTS PER SQUARE METRE AS SPECIFIED BY THE DESIGNER

JUNGLEFY A-HORIZON SOIL PROFILE FROM 120-400MM. IF PROFILE GREATER THAN 400MM A JUNGLEFY B HORIZON TO REMAINDER OF DEPTH.

GEOTEXTILE FILTER SHEET TO PREVENT SOIL FROM MIXING WITH DRAINAGE SYSTEM.

JUNGLEFY GREEN ROOF DRAINAGE CELL.

GEOTEXTILE MEMBRANE PROTECTION OVER WATERPROOF MEMBRANE. NOTE: WATERPROOFING IS TO BE WARRANTIED TO 15 YEARS MINIMUM AND HAVE A ROOT INHIBITOR.