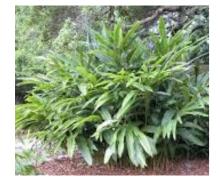

## PRECEDENT IMAGES

### SHRUBS

Alpinia zerumbet

Asplenium australasicum (Bird's Nest Fern)

Clivia miniata (Orange Lily)

Crinum pedunculatum (Swamp Lily)

**TYPICAL PLANTING PALETTE-SHADE TOLERANT** 

SYM BOTANICAL NAME

Cyathea australis