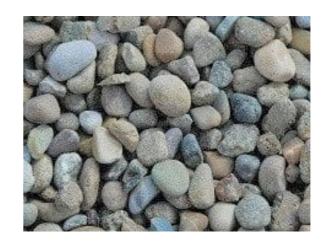

ROOF ENGINEERED TO HANDLE SATURATED GROWING MEDIA LOADS, WEIGHT OF PLANTS AND ANY LIVE LOADS FROM PEOPLE.

**BALLAST TO BUILDING 1,2 & 3** 

Material: Washed River pebble Colour: Hunter River

Size: Minimum 50mm and 80kg/m2