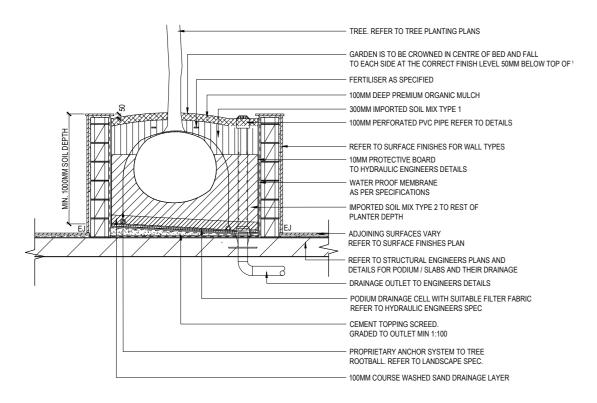

## **ROOFTOP LANDSCAPE DETAILS**

TYPICAL ROOFTOP SOIL PROFILE AXONOMETRIC **SCALE 1:20** 

### TYPICAL ROOFTOP SOIL PROFILE **SCALE 1:20**

\*Planting details provided by Junglefy

MASSED PLANTING - 10 PLANTS PER SQUARE METRE AS SPECIFIED BY THE DESIGNER

JUNGLEFY A-HORIZON SOIL PROFILE FROM 120-400MM. IF PROFILE GREATER THAN 400MM A JUNGLEFY B HORIZON TO REMAINDER OF DEPTH.

GEOTEXTILE FILTER SHEET TO PREVENT SOIL FROM MIXING WITH DRAINAGE SYSTEM.

JUNGLEFY GREEN ROOF DRAINAGE CELL.

GEOTEXTILE MEMBRANE PROTECTION OVER WATERPROOF MEMBRANE. NOTE: WATERPROOFING IS TO BE WARRANTIED TO 15 YEARS MINIMUM AND HAVE A ROOT INHIBITOR.

ROOF ENGINEERED TO HANDLE SATURATED GROWING MEDIA LOADS, WEIGHT OF PLANTS AND ANY LIVE LOADS FROM PEOPLE.

**BALLAST TO BUILDING 1,2 & 3** 

Material: Washed River pebble Colour: Hunter River

Size: Minimum 50mm and 80kg/m2