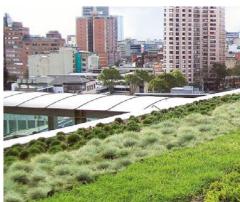

- Raised planters located throughout the courtyards 1m minimum height
- Open multifunction turf area
- Tensile wire structure / lightweight pergola with climbers
- Water feature/ reflection pools
- Central mediterranean courtyard with catenary lighting
- Large modern pots with specimen trees to both sides of courtyard
- Water feature/sculpture and seating area
- Art work/Sculpture
- Drying area
- Potential future thoroughfare connection
- Post box
- Architectural pots of varying sizes with specimen plants to building entry
- Existing Ficus hillii to be retained
- Landscape planter over OSD tank
- Extent of basement below

NOTE: REFER TO ARCHITECTURAL DRAWINGS FOR ILLUSTRATED DEEP SOIL PLANTING ZONES

20M/ 1:400@A3



## FIRST FLOOR PLAN



### **LEGEND**

01 Landscape planting area









20M/ 1:400@A3 |



## **SECOND - THIRD FLOOR PLAN**



### **LEGEND**

01 Landscape planting area

20M/ 1:400@A3 |

## FORTH - FIFTH FLOOR PLAN



### **LEGEND**

- Outdoor paved terrace area with river pebble ballast. Refer to pg.24 for further detail.
- Landscape planting area

20M/ 1:400@A3



## **FENCE STRATEGY DIAGRAM**



### **LEGEND**



1.8m Boundary fence and gate for pedestrian access. (Black palisade)



1.5m Boundary fence and gate for pedestrian access to communal areas.

(Black palisade with hardwood timber piers)



1.2m Boundary fence and gate for pedestrian access to private units.

(Black palisade with hardwood timber piers, offset min. 1m from site boundary)



Potential fence to future thoroughfare connection



**Building entrance** 

Timber batten screen

Refer to