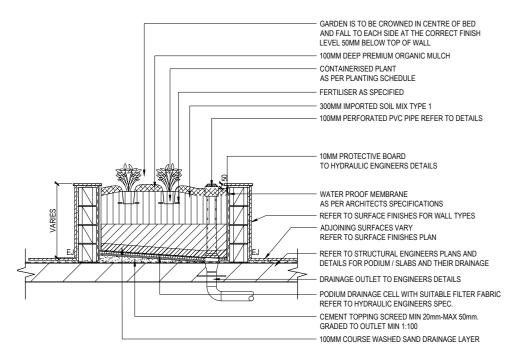

## LANDSCAPE DETAILS

TYPICAL MASS PLANTING ON GRADE DETAIL **SCALE 1:40** 

TYPICAL TREE ON GRAGE DETAIL **SCALE 1:40** 