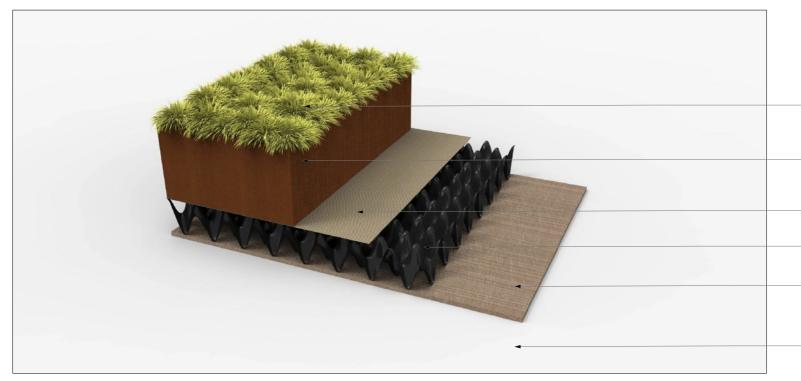

## **ROOFTOP LANDSCAPE DETAILS**

TYPICAL ROOFTOP SOIL PROFILE AXONOMETRIC **SCALE 1:20** 

### TYPICAL ROOFTOP SOIL PROFILE **SCALE 1:20**

\*Planting details provided by Junglefy

MASSED PLANTING - 10 PLANTS PER SQUARE METRE AS SPECIFIED BY THE DESIGNER

JUNGLEFY A-HORIZON SOIL PROFILE FROM 120-400MM. IF PROFILE GREATER THAN 400MM A JUNGLEFY B HORIZON TO REMAINDER OF DEPTH.

GEOTEXTILE FILTER SHEET TO PREVENT SOIL FROM MIXING WITH DRAINAGE SYSTEM.

JUNGLEFY GREEN ROOF DRAINAGE CELL.

GEOTEXTILE MEMBRANE PROTECTION OVER WATERPROOF MEMBRANE. NOTE: WATERPROOFING IS TO BE WARRANTIED TO 15 YEARS MINIMUM AND HAVE A ROOT INHIBITOR.

ROOF ENGINEERED TO HANDLE SATURATED GROWING MEDIA LOADS, WEIGHT OF PLANTS AND ANY LIVE LOADS FROM PEOPLE.

**BALLAST TO BUILDING 1,2 & 3** 

Material: Washed River pebble Colour: Hunter River

Size: Minimum 50mm and 80kg/m2