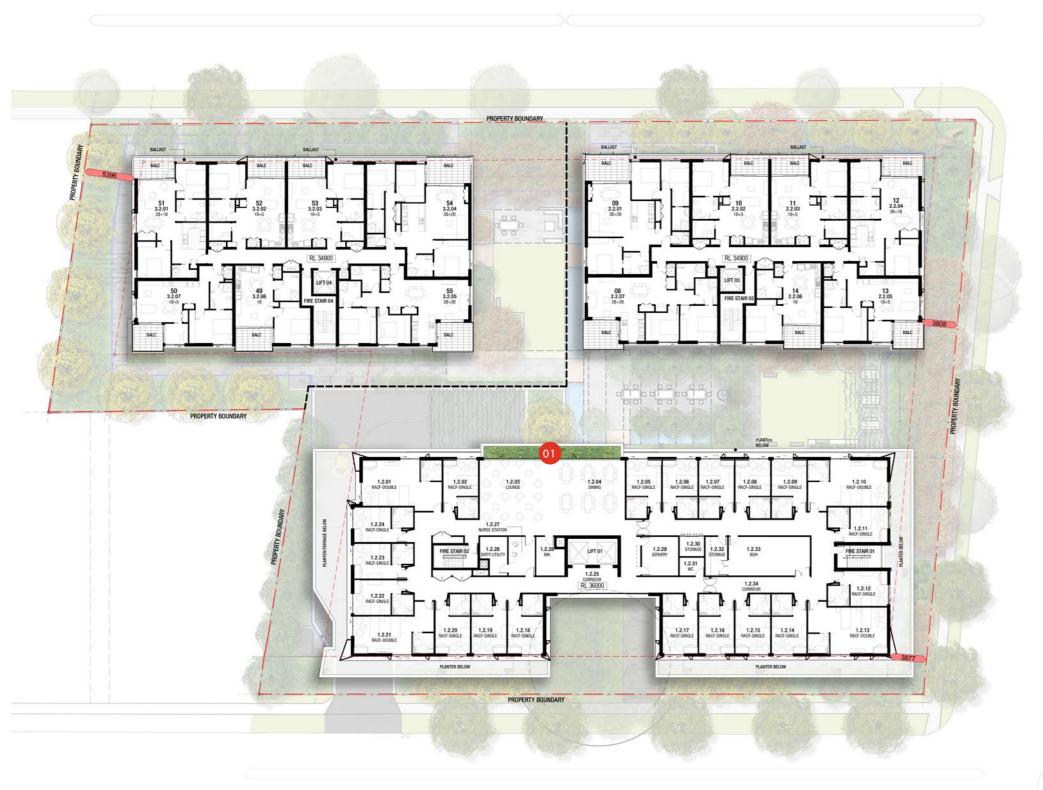

## FIRST FLOOR PLAN

### **LEGEND**

01 Landscape planting area

20M/ 1:400@A3 |

## **SECOND - THIRD FLOOR PLAN**