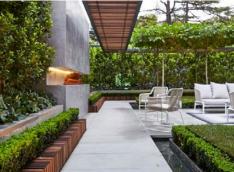

## **LANDSCAPE PLAN - ZONE 1**

The design of this courtyard includes a variety of mature trees, mass planting and water in order to help create a micro-climate within the development. This in turn helps address Penrith's hot summer climate offering shading and natural cooling. Furthermore, the variety of spaces provides opportunity for both summer and winter enjoyment. With open spaces and deciduous plantings, the design allows sun to enter and warm the development during winter.

### **LEGEND**

- 01 Shallow linear water feature (differing effects)
- Integrated outdoor furniture
- Pergola structure overhead
- 'Urbanline' resin timber bridge over water
- 1m high planter wall to ensure sufficient soil volume for optimal tree growth
- Outdoor bench seat with arm and back rests
- Retractable movie screen (furniture can be rearranged / for events)
- Signage Wall (refer perspective)
- Architectural pots of varying sizes with specimen plants
- Open lawn area