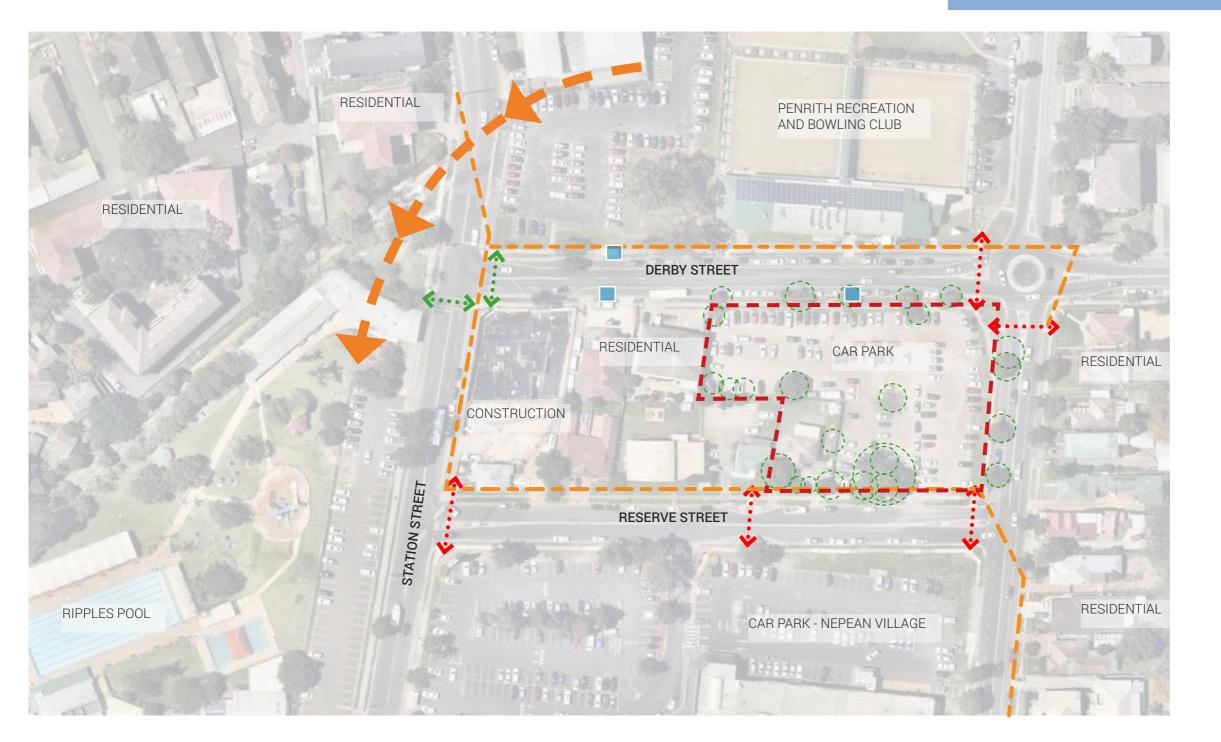

## SITE CONTEXT PLAN

## **SITE ANALYSIS**

Powerlines

Solar path

Existing trees

Bus stop

Pedestrian island/blister crossings

Signalised pedestrian crossing

Site boundary