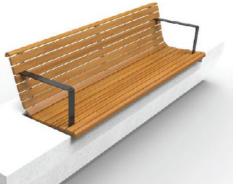

### **LEGEND**

- 01 Circulation path (granite paver) with pots / planting
- Open turf area (bocce or boules)
- 1m high planter wall to ensure sufficient soil volume for optimal tree growth
- Pergola structure connected to architectural shelter
- Streetscape (outside of site boundary)
- 1.5m black palisade perimeter fence
- Wheel-chair accessible herb garden with integrated seat
- Outdoor dining tables and chairs
- Park benches with armrests + back rests