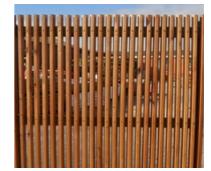

1.8M Black palisade boundary fence example

1.2-1.5m Black palisade fence with hardwood timber pier example

1.2-1.5m Black palisade fence with hardwood timber pier example

Vertical timber batten screen to substation and drying area

Rear fixed typical batten screen detail