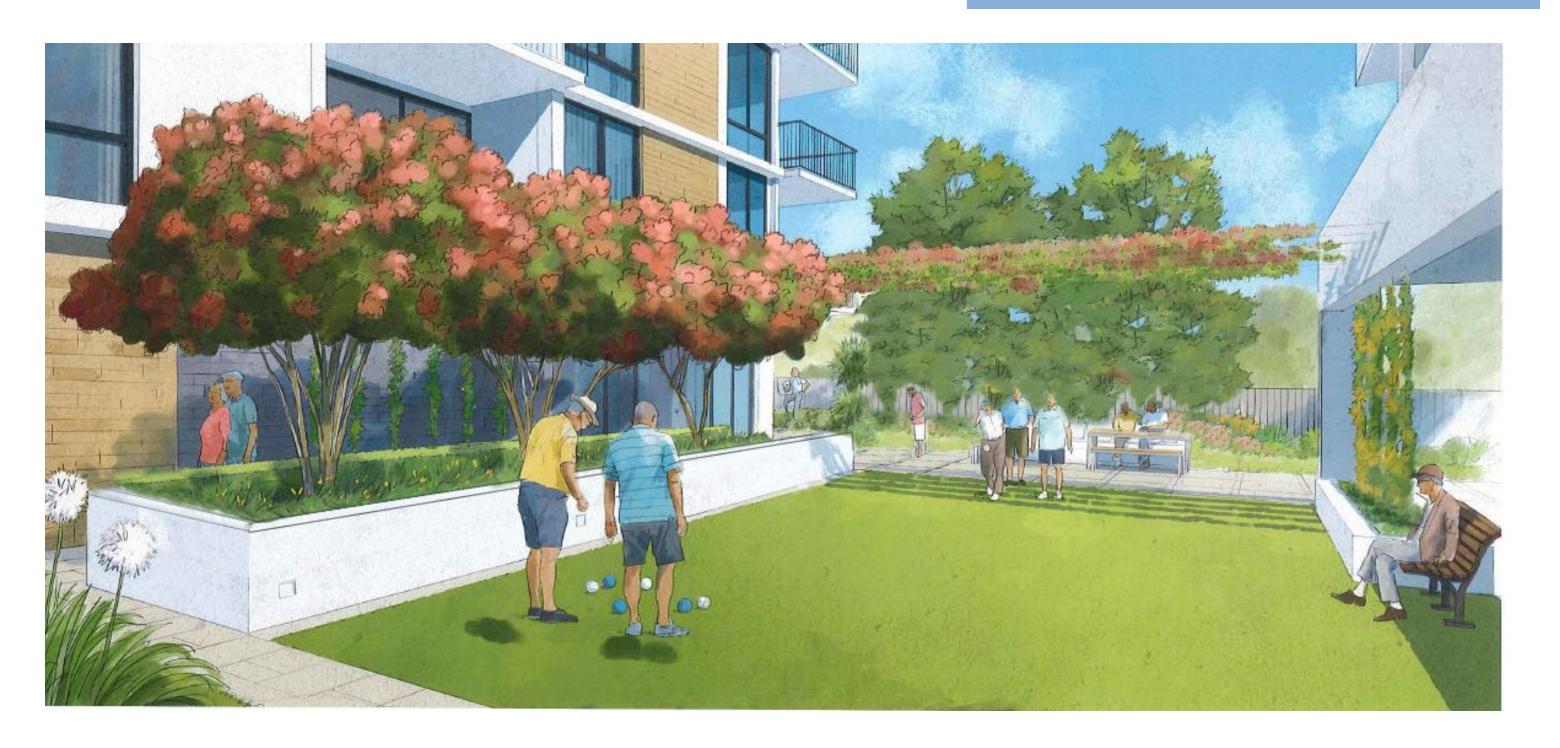

## **LANDSCAPE PLAN - ZONE 1**

The design of this courtyard includes a variety of mature trees, mass planting and water in order to help create a micro-climate within the development. This in turn helps address Penrith's hot summer climate offering shading and natural cooling. Furthermore, the variety of spaces provides opportunity for both summer and winter enjoyment. With open spaces and deciduous plantings, the design allows sun to enter and warm the development during winter.

### **LEGEND**

- 01 Shallow linear water feature (differing effects)
- Integrated outdoor furniture
- Pergola structure overhead
- 'Urbanline' resin timber bridge over water
- 1m high planter wall to ensure sufficient soil volume for optimal tree growth
- Outdoor bench seat with arm and back rests
- Retractable movie screen (furniture can be rearranged / for events)
- Signage Wall (refer perspective)
- Architectural pots of varying sizes with specimen plants
- Open lawn area

The development will include the following uses:

- An outdoor theatre in Zone1 for leisure, relaxation and learning
- Bocce lawn to provide opportunities to maintain and enhance physical well-being
- Calming and meditative water feature adjacent to pathways that are under the cover of shade structures
- · Herb garden with wheelchair accessibility, offering all users opportunities to grow edible
- Therapeutic, aromatic sensory planting common to Mediterranean garden
- Flexible design suitable for dementia patients
- Communal washing lines
- · Green walling & cable support systems