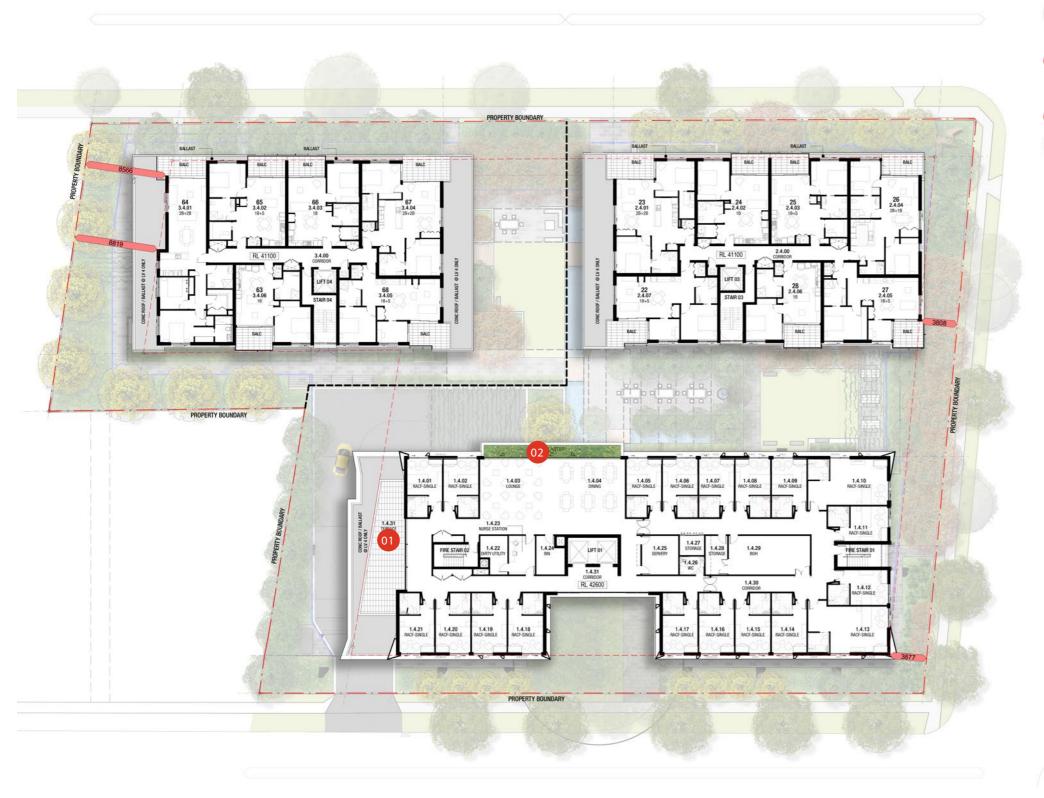

## FORTH - FIFTH FLOOR PLAN

### **LEGEND**

- Outdoor paved terrace area with river pebble ballast. Refer to pg.24 for further detail.
- Landscape planting area

20M/ 1:400@A3