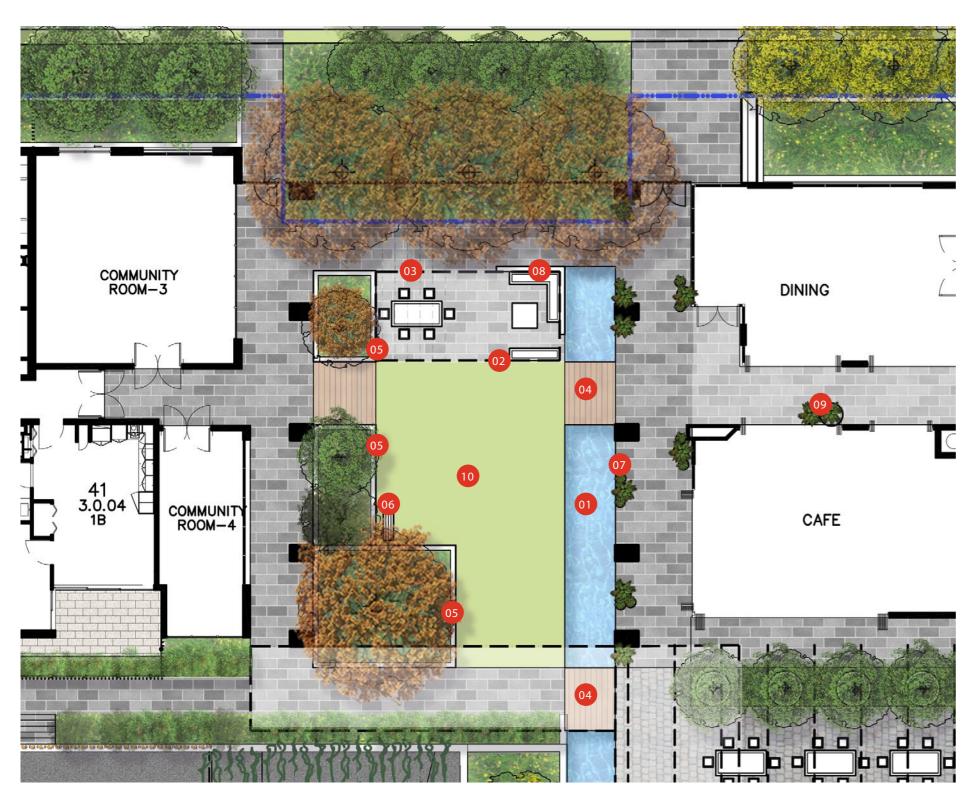

nd gate for pedestrian access. (Black palisade)



1.5m Boundary fence and gate for pedestrian access to communal areas.

(Black palisade with hardwood timber piers)



1.2m Boundary fence and gate for pedestrian access to private units.

(Black palisade with hardwood timber piers, offset min. 1m from site boundary)



Potential fence to future thoroughfare connection



**Building entrance** 

Timber batten screen

Refer to pg.25 for additional information on fencing detail.



1.8M Black palisade boundary fence example



1.2-1.5m Black palisade fence with hardwood timber pier example



1.2-1.5m Black palisade fence with hardwood timber pier example



Vertical timber batten screen to substation and drying area



Rear fixed typical batten screen detail

## **LANDSCAPE PLAN - ZONE 1**



The design of this courtyard includes a variety of mature trees, mass planting and water in order to help create a micro-climate within the development. This in turn helps address Penrith's hot summer climate offering shading and natural cooling. Furthermore, the variety of spaces provides opportunity for both summer and winter enjoyment. With open spaces and deciduous plantings, the design allows sun to enter and warm the development during winter.

### **LEGEND**

- 01 Shallow linear water feature (differing effects)
- Integrated outdoor furniture
- Pergola structure overhead
- 'Urbanline' resin timber bridge over water
- 1m high planter wall to ensure sufficient soil volume for optimal tree growth
- Outdoor bench seat with arm and back rests
- Retractable movie screen (furniture can b