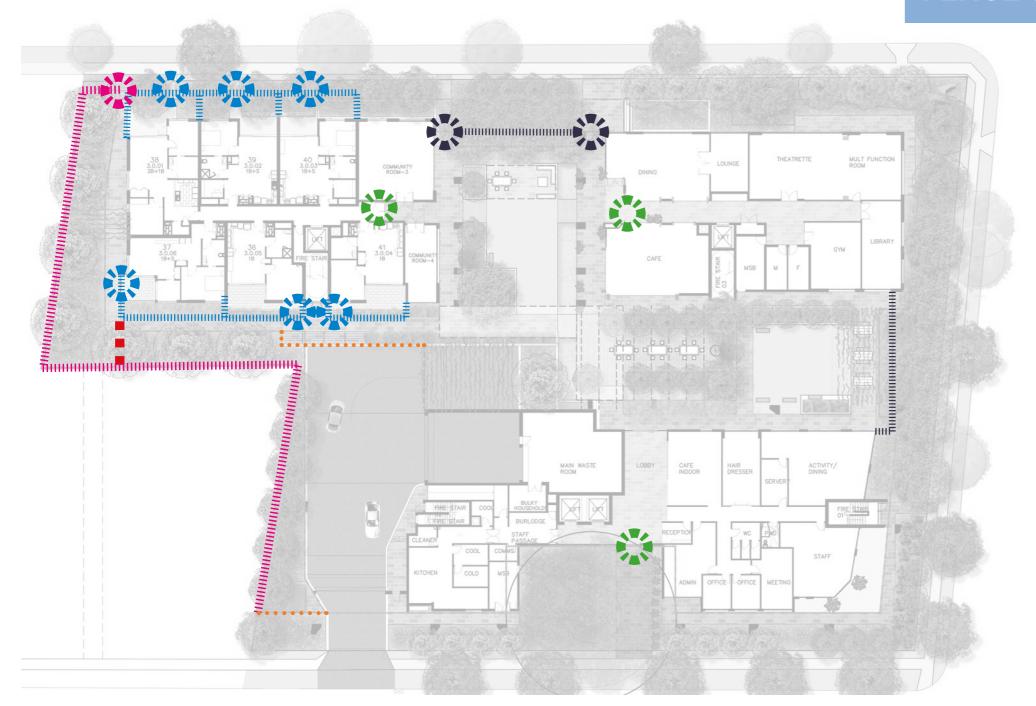

## **FENCE STRATEGY DIAGRAM**

### **LEGEND**

1.8m Boundary fence and gate for pedestrian access. (Black palisade)

1.5m Boundary fence and gate for pedestrian access to communal areas.

(Black palisade with hardwood timber piers)

1.2m Boundary fence and gate for pedestrian access to private units.

(Black palisade with hardwood timber piers, offset min. 1m from site boundary)

Potential fence to future thoroughfare connection

**Building entrance** 

Timber batten screen

Refer to pg.25 for additional information on fencing detail.