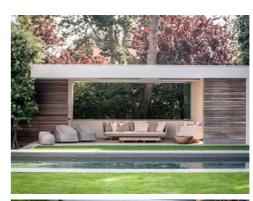

he development. This in turn helps address Penrith's hot summer climate offering shading and natural cooling. Furthermore, the variety of spaces provides opportunity for both summer and winter enjoyment. With open spaces and deciduous plantings, the design allows sun to enter and warm the development during winter.

### **LEGEND**

- 01 Shallow linear water feature (differing effects)
- Integrated outdoor furniture
- Pergola structure overhead
- 'Urbanline' resin timber bridge over water
- 1m high planter wall to ensure sufficient soil volume for optimal tree growth
- Outdoor bench seat with arm and back rests
- Retractable movie screen (furniture can be rearranged / for events)
- Signage Wall (refer perspective)
- Architectural pots of varying sizes with specimen plants
- Open lawn area











5M/ 1:100@A3



## LANDSCAPE SKETCH - ZONE 1



## LANDSCAPE PLAN - ZONE 2



The design of this courtyard includes a variety of mature trees, mass planting and water in order to help create a micro-climate within the development. This in turn helps address Penrith's hot summer climate offering shading and natural cooling. Furthermore, the variety of spaces provides opportunity for both summer and winter enjoyment. With open spaces and deciduous plantings, the design allows sun to enter and warm the development during winter.

### **LEGEND**

- 01 Catenary lighting over with pendant and LED fairy lights
- Water feature/ Reflection pool framing space
- Large modern concrete pots with standard fig trees
- Outdoor dining precinct with space for long table
- 1m high planter wall to e