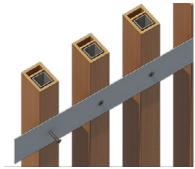

# 3000 - 200 x 200MM AUSTRALIAN HARDWOOD TIMBER POST AT 3000MM CENTRES SEALED AND - 50 x 8MM ALUMINUM BAR BATTENS WELDED TO 70X40MM RHS RAILS. FINISH: BLACK POWDER COATED REINFORCED CONCRETE FOOTING TO ENGINEERS DETAILS

1.2-1.5M HIGH BOUNDARY FENCE - BLACK PALISADE WITH HARDWOOD TIMBER PIERS SCALE 1:20